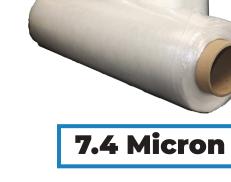

## **Air-Lite Blown Pre-Stretch** Hand Film

**Now In Stock!** 

## Available in Both Box & Bulk! **Please call to confirm Pricing & Availability**

| Item ID     | Item Description                         |
|-------------|------------------------------------------|
| EWHF161507A | 15 x 1476, Blown Pre-Stretch, 4 rls/cs   |
| EW162007A   | 15 x 2000 Blown Pre-Stretch, 132 rls/plt |